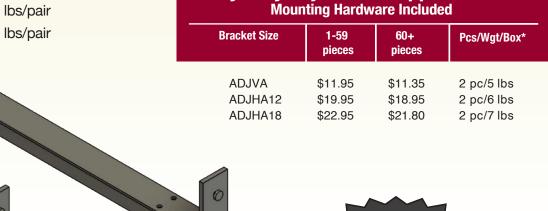

#### **Horizontal Arms**

Available in Black (909-58) or White (933-58)

0

- Available with a 12" or an 18" Arm
- 12" arm rated at 2400 lbs/pair
- 18" arm rated at 1800 lbs/pair

ADJHA12

ADJHA18

Heavy Duty Adjustable Support Brackets